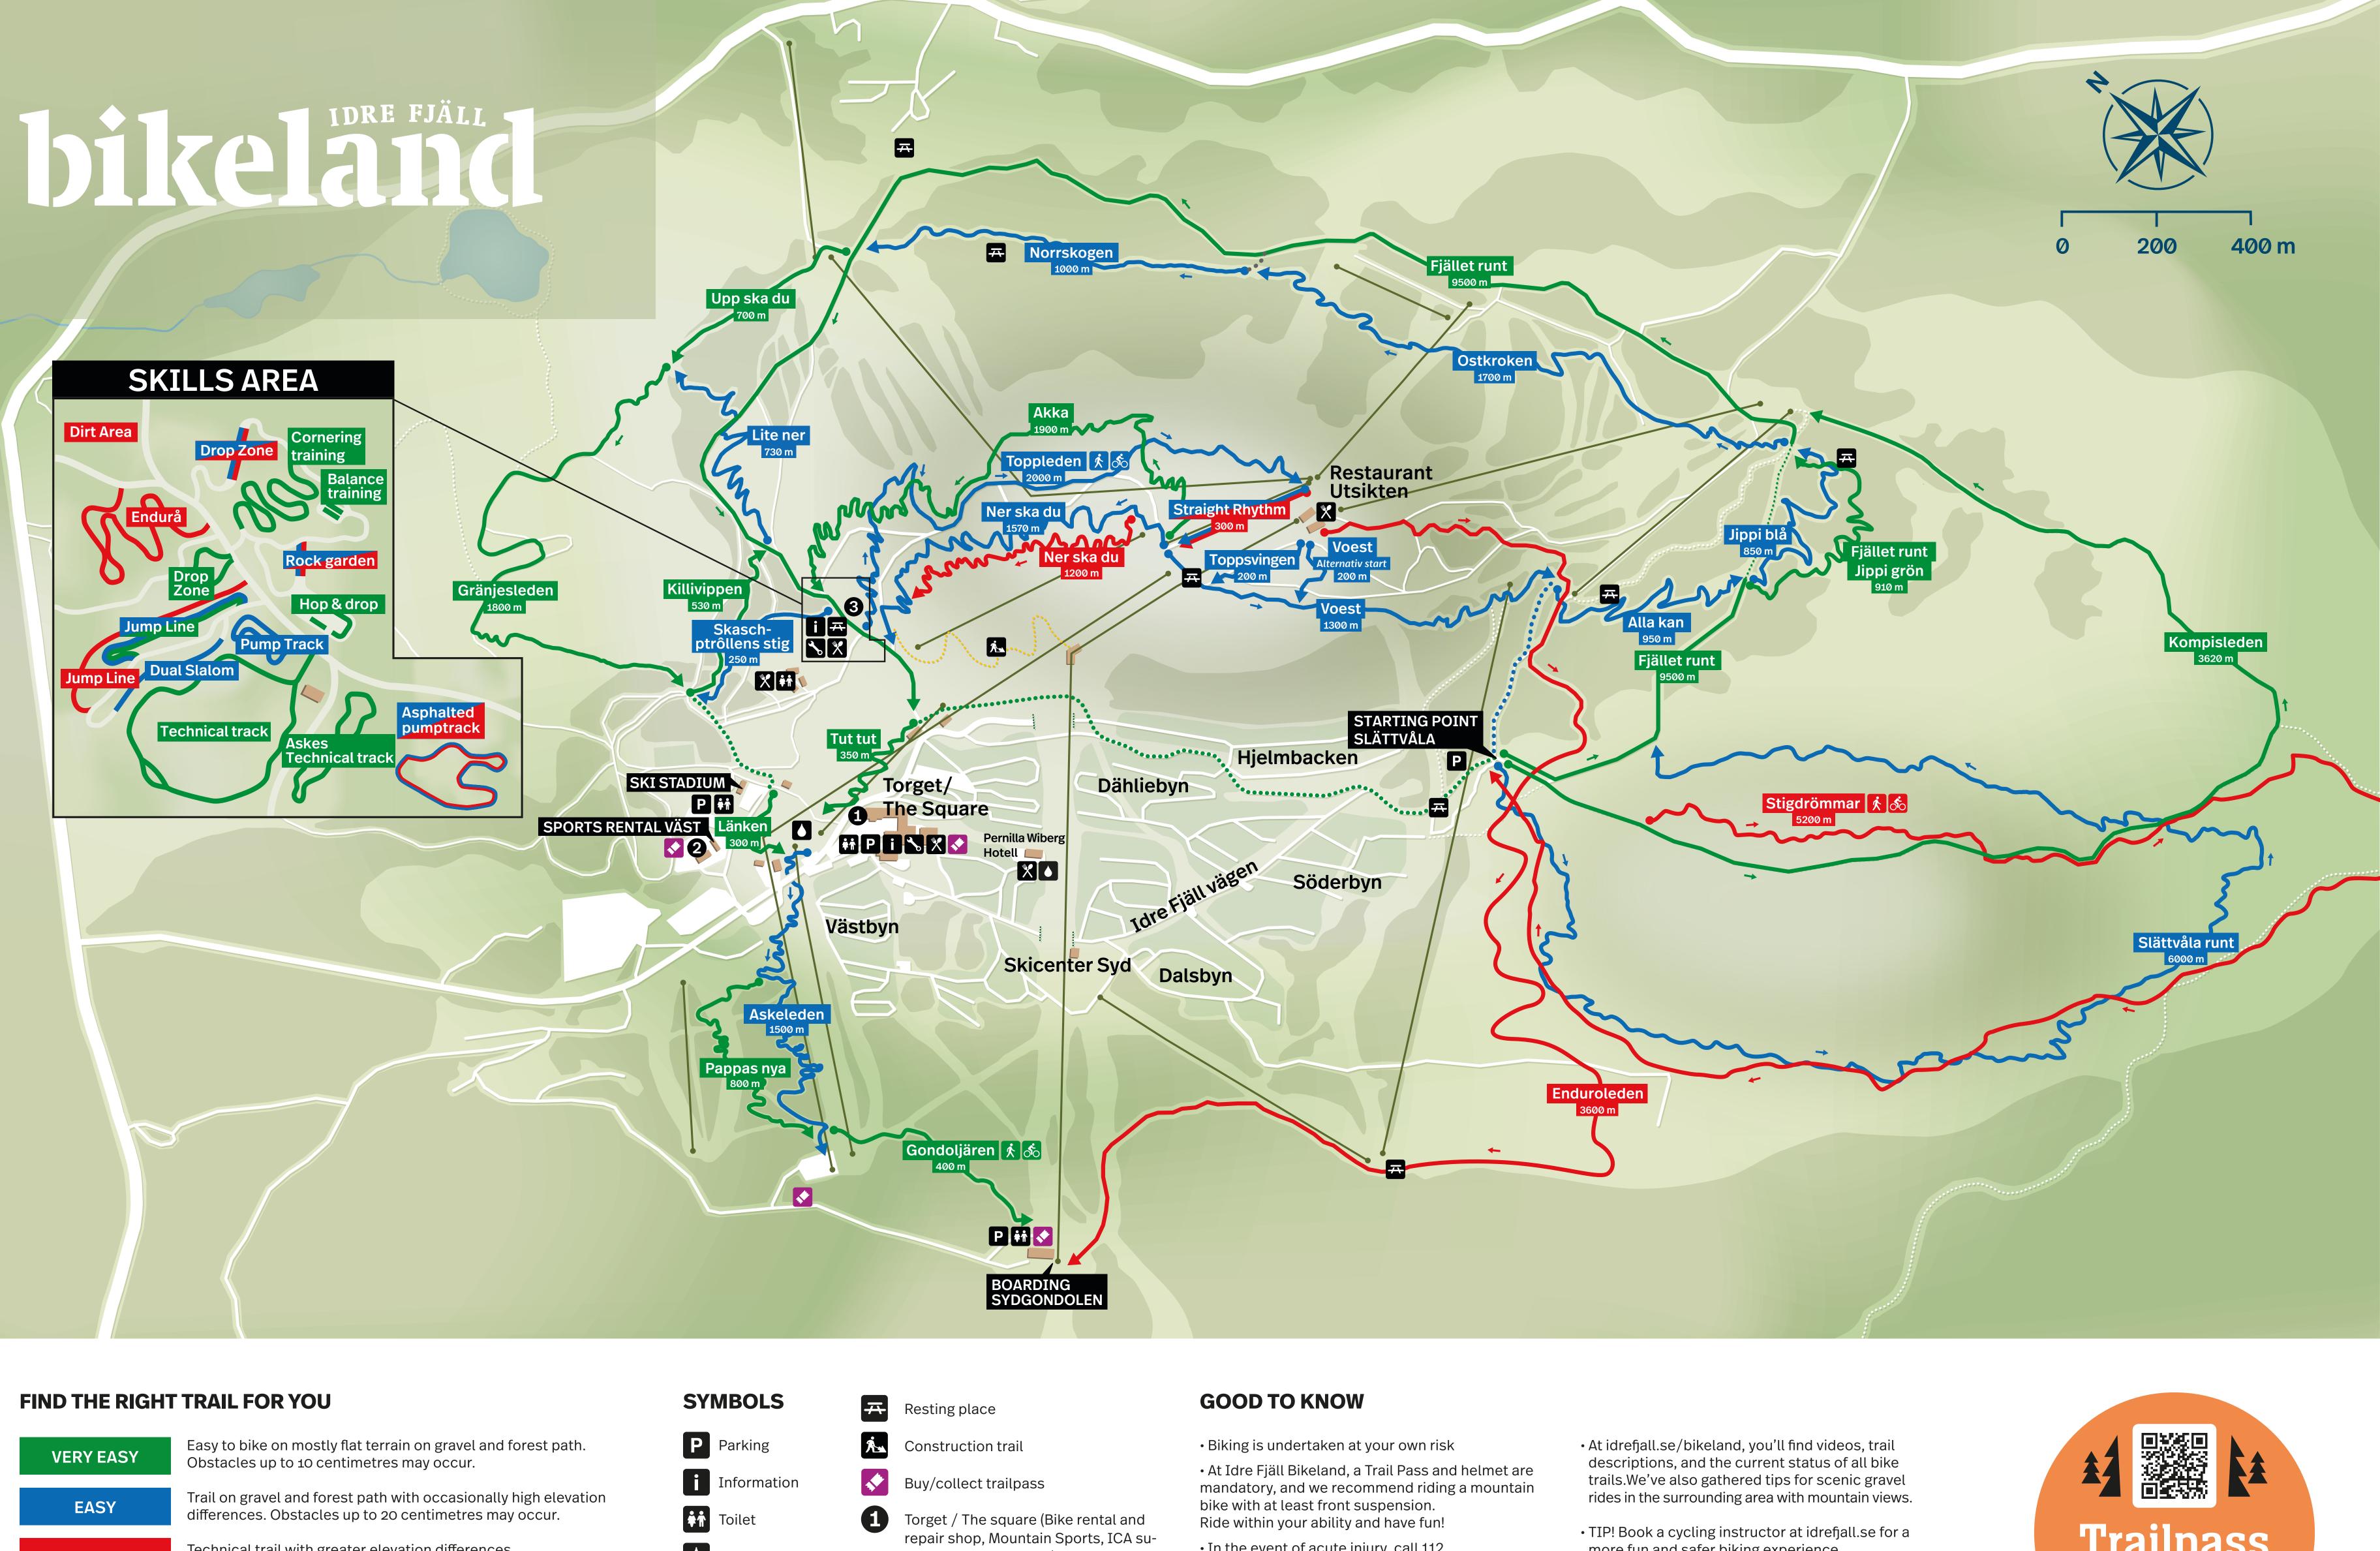

## IDRE FJÄLL

CONNECTION \_\_\_\_\_

Technical trail with greater elevation differences. Obstacles up to 40 centimetres may occur.

Dotted lines are connecting trails to the starting point.

- Bike wash station
- 🗙 Café/restaurant
- - permarket, Reception)
- Bike repair station 2 Delivery of pre-booked rental bikes
  - 3 Café Navet, starting point for bike trails